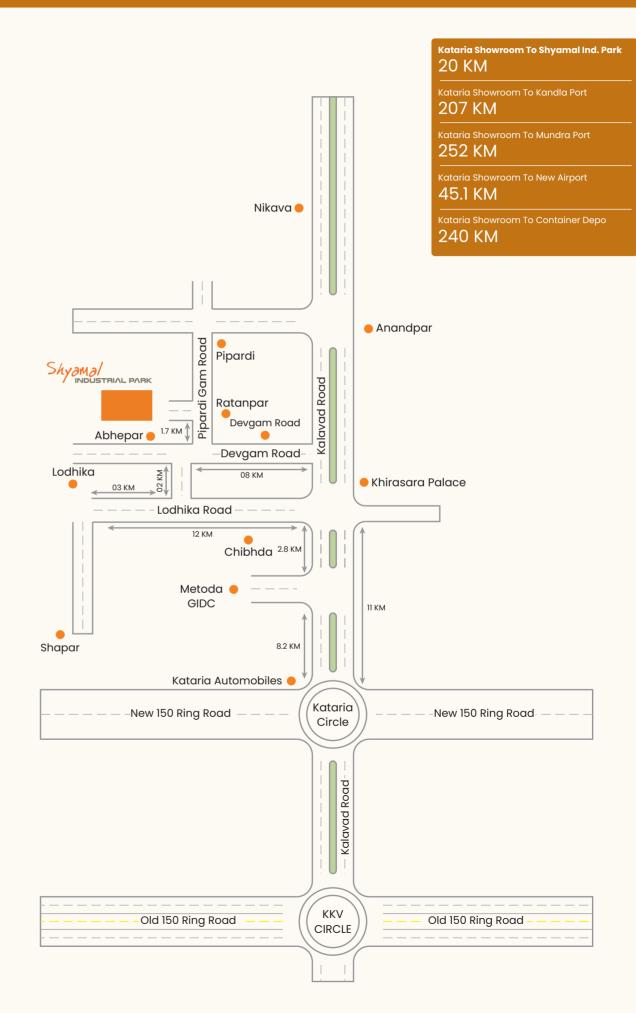

## SHYAMAL SATVA

SPEEDWELL PARTY PLOT CHOWK,
POLICE HEADQUARTER ROAD, RAJKOT.

designed by: KALAVID: 98242 21002 Shyama/
INDUSTRIAL PARK

TRIUMPH IS HERE

One benefit grabs another, and here, there are plenty of benefits in terms of transportation modes and resources, and due to such resources scopes get to turn into hopes.